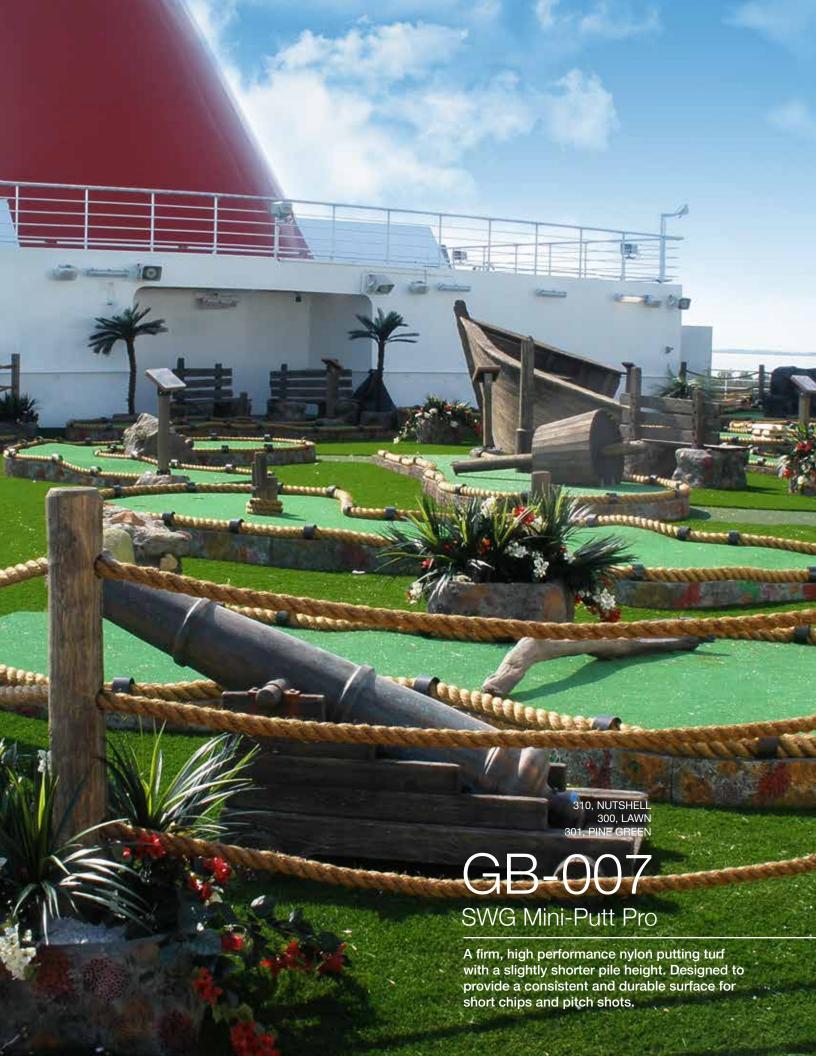

## GB007

## SWG Mini-Putt Pro

|                           | Property                  | Imperial Unit | Metric Unit           | Description                    |
|---------------------------|---------------------------|---------------|-----------------------|--------------------------------|
| PRODUCT<br>PROPERTIES     | Fiber Type                |               |                       | 100% Polypropylene             |
|                           | Fiber Mass                | 5000 denier   | 5555 dtex             | High Textured MF               |
|                           | Finished<br>Pile Height   | .35 in        | 8.89 mm               |                                |
|                           | Color(s)                  | Pine Green    | Lawn Green            | Turf Green                     |
|                           | Tufting Gauge             | 3/16 in       |                       |                                |
|                           | Primary Backing           | 7 oz/yd²      | 237 g/m <sup>2</sup>  | Stabilized Woven Polypropylene |
|                           | Secondary Backing         | 17 oz/yd²     | 576 g/m <sup>2</sup>  | Urethane                       |
| PERFORMANCE<br>PROPERTIES | Tufted Face<br>Weight     | 24 oz/yd²     | 814 g/m <sup>2</sup>  | ATSM D418                      |
|                           | Total Weight              | 48 oz/yd²     | 1627 g/m <sup>2</sup> | ATSM D418                      |
| PACKAGING                 | Item Number<br>Roll Width | 12 ft         | 3.65 m                | GB-007                         |
|                           | TION WIGHT                | 12 10         | 0.00 111              |                                |