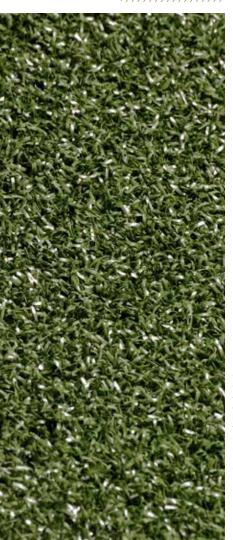

## SWG Mini-Putt Pro

|                           | Property                  | Imperial Unit | Metric Unit           | Description                    |
|---------------------------|---------------------------|---------------|-----------------------|--------------------------------|
| PRODUCT<br>PROPERTIES     | Fiber Type                |               |                       | 100% Polypropylene             |
|                           | Fiber Mass                | 5000 denier   | 5555 dtex             | High Textured MF               |
|                           | Finished<br>Pile Height   | .35 in        | 8.89 mm               |                                |
|                           | Color(s)                  | Pine Green    | Lawn Green            | Turf Green                     |
|                           | Tufting Gauge             | 3/16 in       |                       |                                |
|                           | Primary Backing           | 7 oz/yd²      | 237 g/m <sup>2</sup>  | Stabilized Woven Polypropylene |
|                           | Secondary Backing         | 17 oz/yd²     | 576 g/m <sup>2</sup>  | Urethane                       |
| PERFORMANCE<br>PROPERTIES | Tufted Face<br>Weight     | 24 oz/yd²     | 814 g/m <sup>2</sup>  | ATSM D418                      |
|                           | Total Weight              | 48 oz/yd²     | 1627 g/m <sup>2</sup> | ATSM D418                      |
| PACKAGING                 | Item Number<br>Roll Width | 12 ft         | 3.65 m                | GB-007                         |
|                           | TION WIGHT                | 12 10         | 0.00 111              |                                |