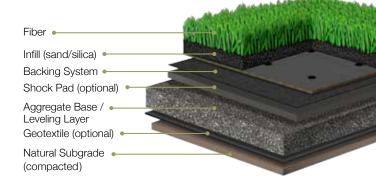

## SWG Mini-Putt Pro

|                           | Property                  | Imperial Unit | Metric Unit           | Description                    |
|---------------------------|---------------------------|---------------|-----------------------|--------------------------------|
| PRODUCT<br>PROPERTIES     | Fiber Type                |               |                       | 100% Polypropylene             |
|                           | Fiber Mass                | 5000 denier   | 5555 dtex             | High Textured MF               |
|                           | Finished<br>Pile Height   | .35 in        | 8.89 mm               |                                |
|                           | Color(s)                  | Pine Green    | Lawn Green            | Turf Green                     |
|                           | Tufting Gauge             | 3/16 in       |                       |                                |
|                           | Primary Backing           | 7 oz/yd²      | 237 g/m <sup>2</sup>  | Stabilized Woven Polypropylene |
|                           | Secondary Backing         | 17 oz/yd²     | 576 g/m <sup>2</sup>  | Urethane                       |
| PERFORMANCE<br>PROPERTIES | Tufted Face<br>Weight     | 24 oz/yd²     | 814 g/m <sup>2</sup>  | ATSM D418                      |
|                           | Total Weight              | 48 oz/yd²     | 1627 g/m <sup>2</sup> | ATSM D418                      |
| PACKAGING                 | Item Number<br>Roll Width | 12 ft         | 3.65 m                | GB-007                         |
|                           | TION WIGHT                | 12 10         | 0.00 111              |                                |